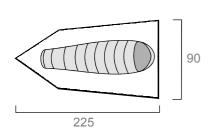

## **Description**

People 1

Colours Forest green

Weight 1.96 kg

Dimensions 90 cm (W) x 225 (L) x 100 (H max)

Pitching system Inner-first

Flysheet Low-cut all round to keep wind-blown rain out

Large door on one side