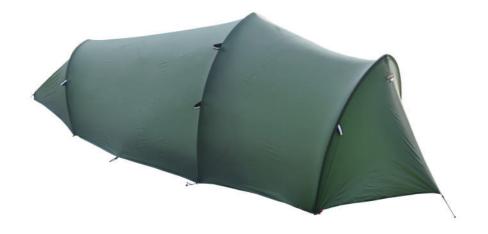

## t10 trek xt

The t10 trek is a robust and reasonably lightweight, 4-season, tunnel tent for 1 person which uniquely features a large extended porch.