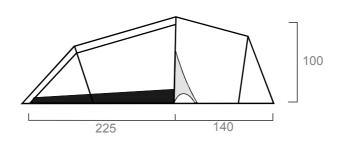

## **Description**

People 1

Colours Forest green

Weight 1.96 kg

Dimensions 90 cm (W) x 225 (L) x 100 (H max)

Pitching system Inner-first

Flysheet Low-cut all round to keep wind-blown rain out

Large door on one side