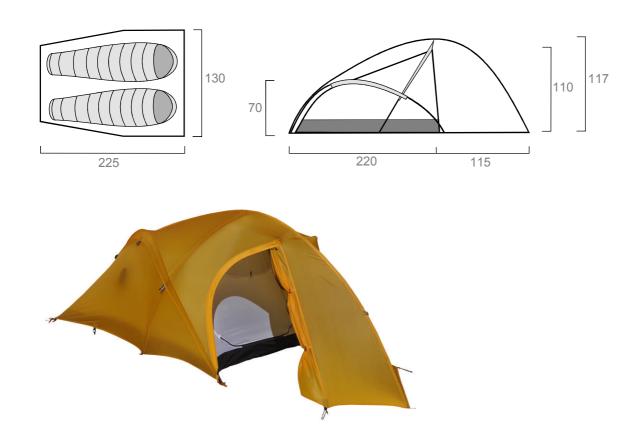

## g20 mtn

The g20 mtn is a tough, high-performance, 5-season, all-terrain, semi-geodesic tent for 2 people.

## Description

| People                     | 2                                                                                                                                                                                                                                                                                                                                        |
|----------------------------|------------------------------------------------------------------------------------------------------------------------------------------------------------------------------------------------------------------------------------------------------------------------------------------------------------------------------------------|
| Colours                    | Forest green<br>Mountain yellow                                                                                                                                                                                                                                                                                                          |
| Weight                     | 2.70 kg                                                                                                                                                                                                                                                                                                                                  |
| Dimensions                 | 130 cm (W) x 220 (L) x 110 (H max)                                                                                                                                                                                                                                                                                                       |
| Pitching system            | Inner-first                                                                                                                                                                                                                                                                                                                              |
| Flysheet                   | High strength, ultralight Cuben fabric panels in porch<br>Dorsal pole in roofline for strength against snow-loading<br>Low-cut all round to keep wind-blown rain out<br>2 vents at front and 1 at rear<br>Two doors, one on each side<br>Four guypoints on each side (8 in total)<br>Two guypoints at front and one at rear (3 in total) |
| Inner                      | Side-hung door that is easy to keep clear of the ground<br>Mesh window in door with zipped fabric cover<br>2 internal pockets                                                                                                                                                                                                            |
| Accessories                | 10 Lightning pegs, 12 g each, square-section<br>8 Flash pegs, 7 g each, narrow profile<br>8 2.0 mm Dyneema/polyester guylines, 3 metres long                                                                                                                                                                                             |
| Specifications<br>Flysheet | 72 g/m <sup>2</sup> , 50d nylon 6.6 ripstop, silicone-coated on both sides, 7000 mm hydrostatic head, critical seams factory-taped. 35g/m <sup>2</sup> , 30d nylon 6.6 ripstop, DWR treated.                                                                                                                                             |
|                            |                                                                                                                                                                                                                                                                                                                                          |
| Inner canopy               | 92 g/m², 90d taffeta nylon, PU coated, 7000 mm hydrostatic head, factory-taped seams.                                                                                                                                                                                                                                                    |
| Groundsheet<br>Poles       | 3 x 9.00 mm and 1 x 8.50 mm DAC Featherlite NSL poles.<br>Front pole 320 cm, diagonal poles 331 cm, dorsal pole 334 cm.                                                                                                                                                                                                                  |
|                            |                                                                                                                                                                                                                                                                                                                                          |
| Weights                    | 830 g                                                                                                                                                                                                                                                                                                                                    |