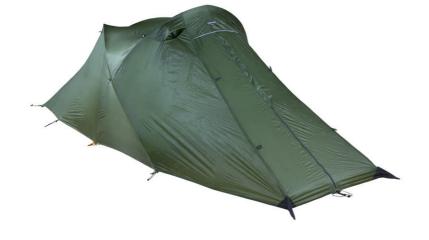

## g20 ultra

The g20 ultra is a lightweight, 4-season, high-performance, semi-geodesic tent for 2 people.

## **Description**

People 2

Colours Wilderness green

Weight 2.30 kg

Dimensions 130 cm (W) x 220 (L) x 110 (H max)

Pitching system Inner-first

Flysheet Critically taped

Low-cut all round to keep wind-blown rain out