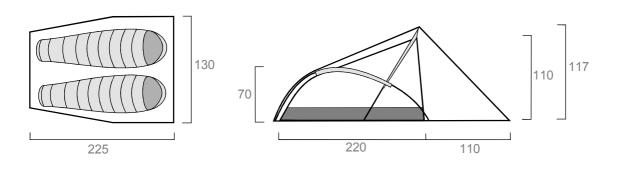

## **Description**

People 2

Colours Wilderness green

Weight 2.30 kg

Dimensions 130 cm (W) x 220 (L) x 110 (H max)

Pitching system Inner-first

Flysheet Critically taped

Low-cut all round to keep wind-blown rain out