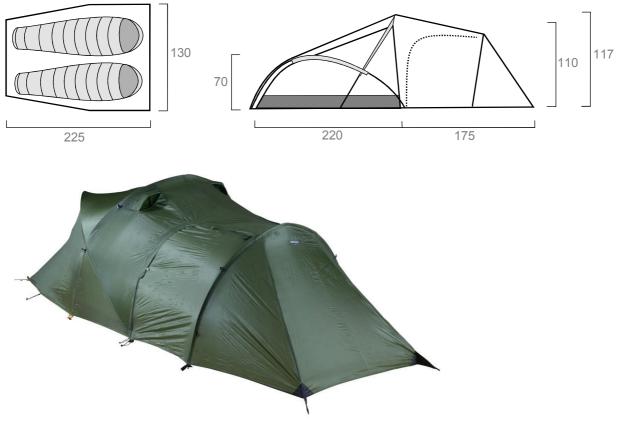

## Description

| People          | 2                                                                                                                                                                                                                                                                                                                                             |
|-----------------|-----------------------------------------------------------------------------------------------------------------------------------------------------------------------------------------------------------------------------------------------------------------------------------------------------------------------------------------------|
| Colours         | Wilderness green                                                                                                                                                                                                                                                                                                                              |
| Weight          | 2.66 kg                                                                                                                                                                                                                                                                                                                                       |
| Dimensions      | 130 cm (W) x 220 (L) x 110 (H max)                                                                                                                                                                                                                                                                                                            |
| Pitching system | Inner-first                                                                                                                                                                                                                                                                                                                                   |
| Flysheet        | Critically taped<br>Low-cut all round to keep wind-blown rain out<br>2 vents at front and 1 at rear<br>Two doos, one on each side<br>Three guypoints on each side and one at rear (7 in total)                                                                                                                                                |
| Inner           | Side-hung door that is easy to keep clear of the ground<br>Mesh window in door<br>2 internal pockets                                                                                                                                                                                                                                          |
| Accessories     | <ul> <li>6 Lightning pegs, 12 g each, square-section</li> <li>4 Wavelight pegs, 12 g each, corkscrew design</li> <li>4 Titanium V-pegs, 10 g each, V-shape</li> <li>4 Flash pegs, 7 g each, narrow-profile</li> <li>2 1.5 mm Dyneema/polyester guylines, 3 metres long</li> <li>5 1.5 mm Dyneema/polyester guylines, 2 metres long</li> </ul> |
| Specifications  |                                                                                                                                                                                                                                                                                                                                               |
| Flysheet        | 48 g/m², 30d nylon 6.6 ripstop, silicone-coated on both sides, 5000 mm hydrostatic head, critical seams factory-taped.                                                                                                                                                                                                                        |
| Inner canopy    | 35 g/m², 30d nylon 6.6 ripstop, DWR treated.                                                                                                                                                                                                                                                                                                  |
| Groundsheet     | 90 g/m², 50d nylon ripstop, PU coated,<br>7000 mm hydrostatic head, factory-taped seams.                                                                                                                                                                                                                                                      |
| Poles           | 4 x Yunan 8.64 mm 7001-T6 Ultralight poles with Unit connectors.<br>Front pole 313 cm, diagonal poles 331 cm, porch pole 245 cm.                                                                                                                                                                                                              |