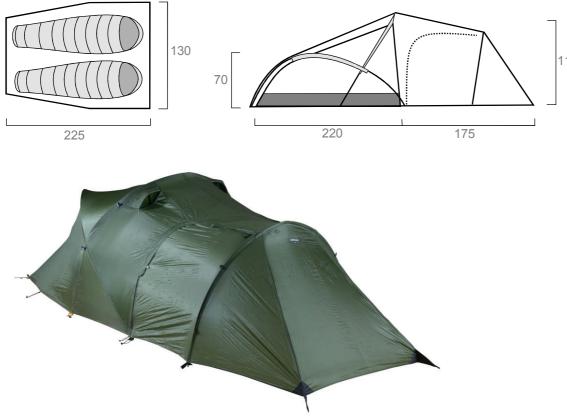

## Description

| People          | 2                                                                                                                                                                                                                                                                                                                                             |
|-----------------|-----------------------------------------------------------------------------------------------------------------------------------------------------------------------------------------------------------------------------------------------------------------------------------------------------------------------------------------------|
| Colours         | Wilderness green                                                                                                                                                                                                                                                                                                                              |
| Weight          | 2.66 kg                                                                                                                                                                                                                                                                                                                                       |
| Dimensions      | 130 cm (W) x 220 (L) x 110 (H max)                                                                                                                                                                                                                                                                                                            |
| Pitching system | Inner-first                                                                                                                                                                                                                                                                                                                                   |
| Flysheet        | Critically taped<br>Low-cut all round to keep wind-blown rain out<br>2 vents at front and 1 at rear<br>Two doos, one on each side<br>Three guypoints on each side and one at rear (7 in total)                                                                                                                                                |
| Inner           | Side-hung door that is easy to keep clear of the ground<br>Mesh window in door<br>2 internal pockets                                                                                                                                                                                                                                          |
| Accessories     | <ul> <li>6 Lightning pegs, 12 g each, square-section</li> <li>4 Wavelight pegs, 12 g each, corkscrew design</li> <li>4 Titanium V-pegs, 10 g each, V-shape</li> <li>4 Flash pegs, 7 g each, narrow-profile</li> <li>2 1.5 mm Dyneema/polyester guylines, 3 metres long</li> <li>5 1.5 mm Dyneema/polyester guylines, 2 metres long</li> </ul> |
| Specifications  |                                                                                                                                                                                                                                                                                                                                               |
| Flysheet        | 48 g/m², 30d nylon 6.6 ripstop, silicone-coated on both sides, 5000 mm hydrostatic head, critical seams factory-taped.                                                                                                                                                                                                                        |
| Inner canopy    | 35 g/m², 30d nylon 6.6 ripstop, DWR treated.                                                                                                                                                                                                                                                                                                  |
| Groundsheet     | 90 g/m², 50d nylon ripstop, PU coated,<br>7000 mm hydrostatic head, factory-taped seams.                                                                                                                                                                                                                                                      |
| Poles           | 4 x Yunan 8.64 mm 7001-T6 Ultralight poles with Unit connectors.<br>Front pole 313 cm, diagonal poles 331 cm, porch pole 245 cm.                                                                                                                                                                                                              |