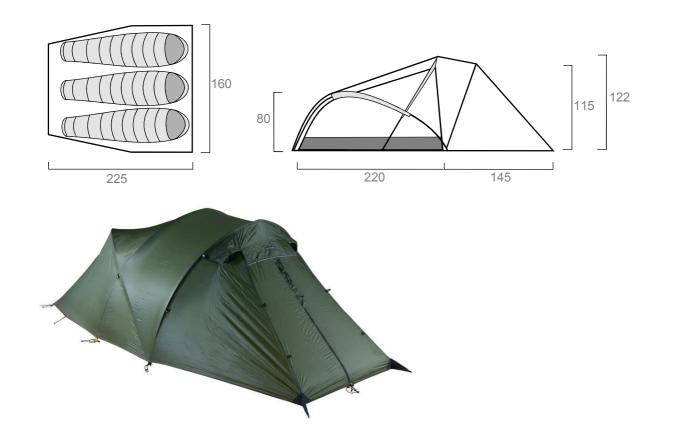

## Description

| People          | 3                                                                                                                                                                                                                                                                                                                                             |
|-----------------|-----------------------------------------------------------------------------------------------------------------------------------------------------------------------------------------------------------------------------------------------------------------------------------------------------------------------------------------------|
| Colours         | Wilderness green                                                                                                                                                                                                                                                                                                                              |
| Weight          | 2.85 kg                                                                                                                                                                                                                                                                                                                                       |
| Dimensions      | 160 cm (W) x 220 (L) x 115 (H max)                                                                                                                                                                                                                                                                                                            |
| Pitching system | Inner-first                                                                                                                                                                                                                                                                                                                                   |
| Flysheet        | Critically taped<br>Low-cut all round to keep wind-blown rain out<br>2 vents at front and 1 at rear<br>Single zip front door that gives 3 opening positions<br>Four guypoints on each side and one at rear (9 in total)                                                                                                                       |
| Inner           | Side-hung door that is easy to keep clear of the ground<br>Mesh window in door<br>2 internal pockets                                                                                                                                                                                                                                          |
| Accessories     | <ul> <li>6 Lightning pegs, 12 g each, square-section</li> <li>4 Wavelight pegs, 12 g each, corkscrew design</li> <li>4 Titanium V-pegs, 10 g each, V-shape</li> <li>4 Flash pegs, 7 g each, narrow-profile</li> <li>2 1.5 mm Dyneema/polyester guylines, 3 metres long</li> <li>5 1.5 mm Dyneema/polyester guylines, 2 metres long</li> </ul> |